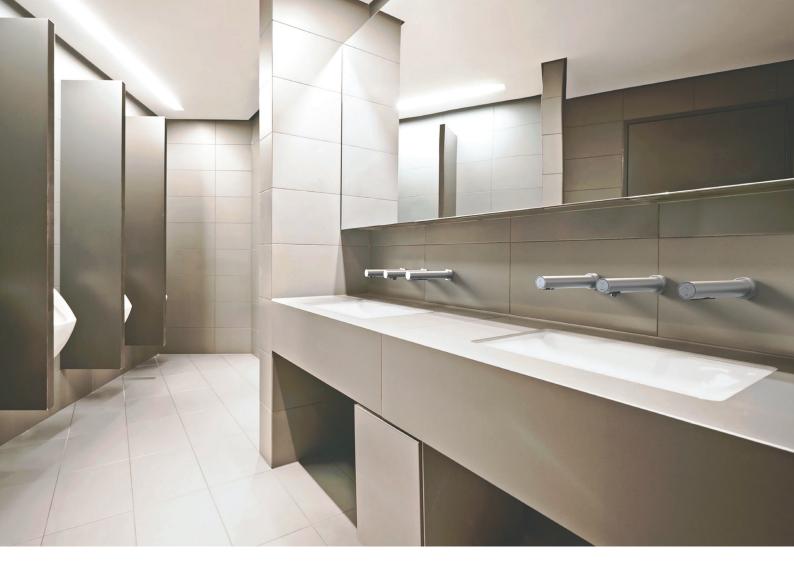

## DAN DRYER TAPS

Wall mounted high-speed hand dryer, soap dispenser and water faucet

- · Hygienic and space-saving
- $\cdot \ \mathsf{Touch}\text{-}\mathsf{free} \ \mathsf{operation}$
- · No waste water on the floor

The product design stands out thanks to its practical, hygienic and space-saving features. Touch-free operation ensures a maximum level of hygiene and the convenience of washing and drying hands at the same place means no water drips on the floor.

A solution that works for a modern look and frees up more wall space in commercial washrooms; ideal for architects and construction projects to integrate at the very beginning of the design thinking phase.