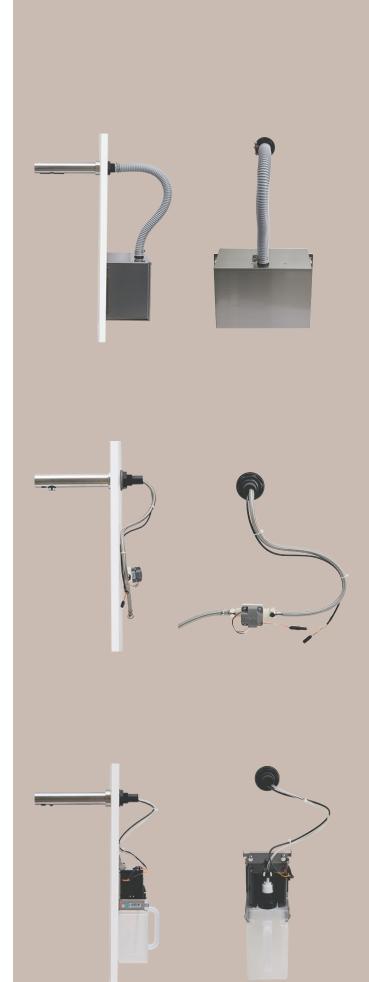

### AIRTAP HAND DRYER

Drying cycle of 10-15 sec.

Intelligent temperature control technology and automatic heating adjustment

Powerful commutator motor with carbon brushes

Technical specifications

- · Stainless steel
- · Spout: Ø50/Ø38 x L220 mm
- · Motor block: W 306 x D 151 x H193/H220 mm
- · Tube length: 300-320 mm
- · Power connection: 230 V, 50/60 Hz, Class I
- · Weight: 5.6 kg

### WATERTAP WATER FAUCET

Activation distance adjustable between 20-120 mm

Technical specifications

- · Stainless steel
- · Spout: Ø50/Ø38 x L 220 mm
- · Power connection: AC (6V)
- · Weight: 2.1 kg

# SOAPTAP SOAP DISPENSER FOR LIQUID & FOAM SOAP

Holds 1.5 | liquid soap (=1,000-1,500 doses) or foam soap (=1,875-2,500 doses)

Technical specifications

- · Stainless steel
- · Spout: Ø50/Ø38 x L 220 mm
- · Pump incl. tank: W 108 x D 130 x H 310 mm
- · Tube length: max. 250 mm
- · Power connection: AC (0.6V)
- · Weight: 2.1 kg